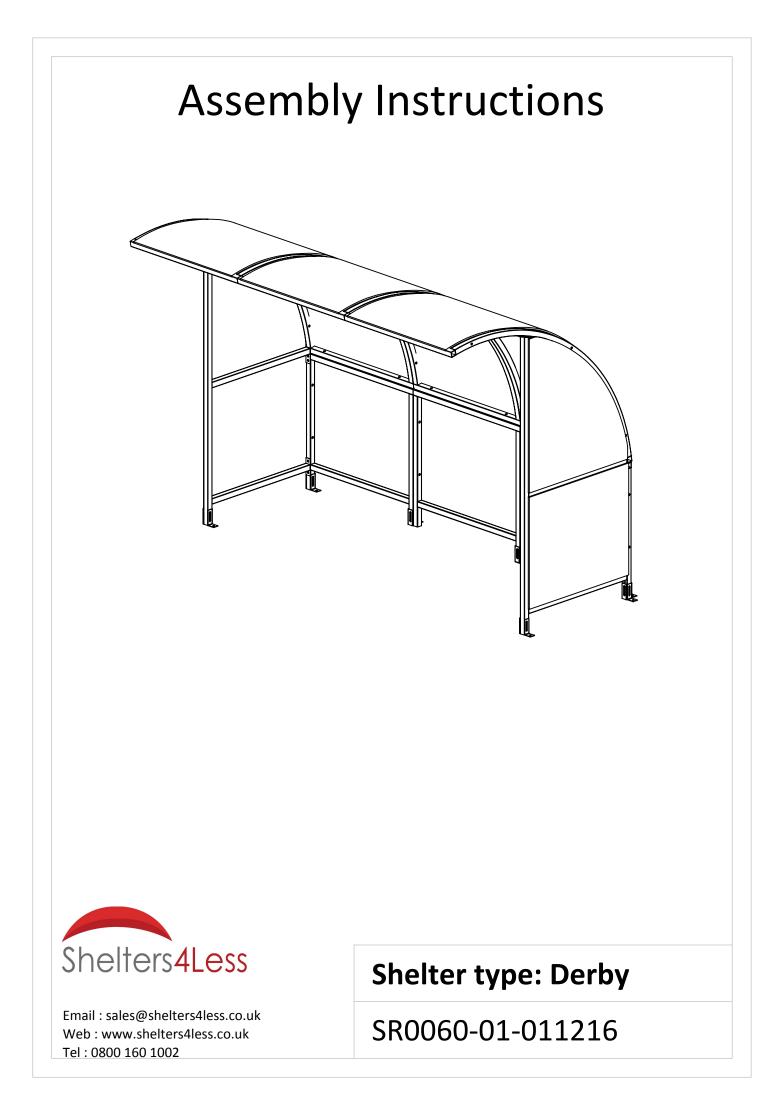

#### **PARTS LIST & FITTINGS**

| ITEM<br>NO. | PART NO. | DESCRIPTION                                                                     | IMAGE | exsploded<br>/ QTY. |
|-------------|----------|---------------------------------------------------------------------------------|-------|---------------------|
| 1           | CHD1     | Roof Frame                                                                      |       | 1                   |
| 2           | CHD1.1   | Right Roof Frame<br>Holes drilled or right<br>side to attach to Side<br>Frame   |       | 1                   |
| 3           | CHD1.2   | Left Roof Frame<br>Holes drilled of the left<br>side to attach to side<br>Frame |       | 1                   |
| 4           | CHD2     | Side Frame